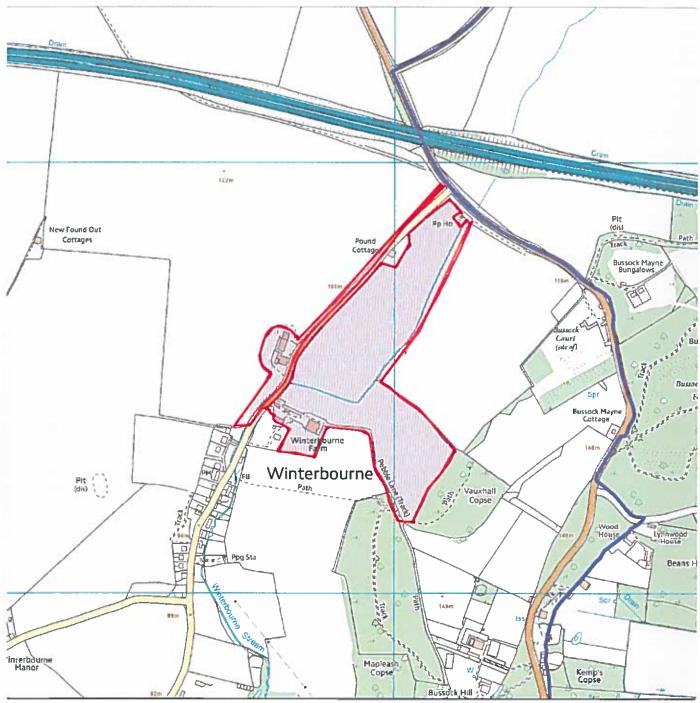

## 16/1603/FULMAJ

## Land North Of Winterbourne Farm, Winterbourne

## **Map Centre Coordinates:**

Reproduced from the Ordnance Survey map with the permission of the Controller of Her Majesty's Stationery Office © Crown Copyright 2003.

Unauthorised reproduction infringes Crown Copyright and may lead to prosecution or civil proceedings.